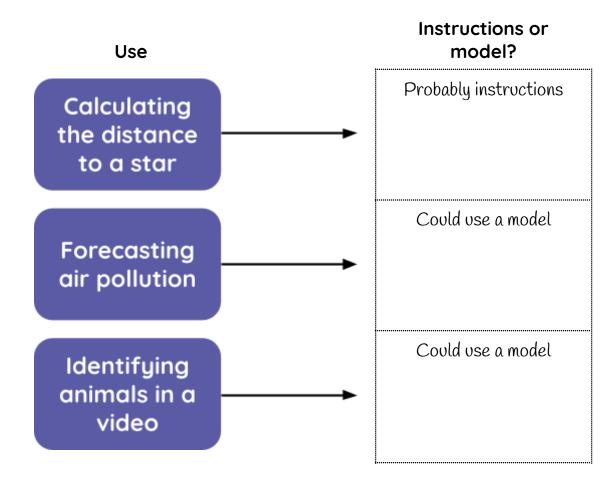

## What data do you need?

1. Would the following uses of an application be best suited to using instructions or a machine learning model?

2. Pick one of the uses above that would benefit from using a model. What data would you need to create that model?